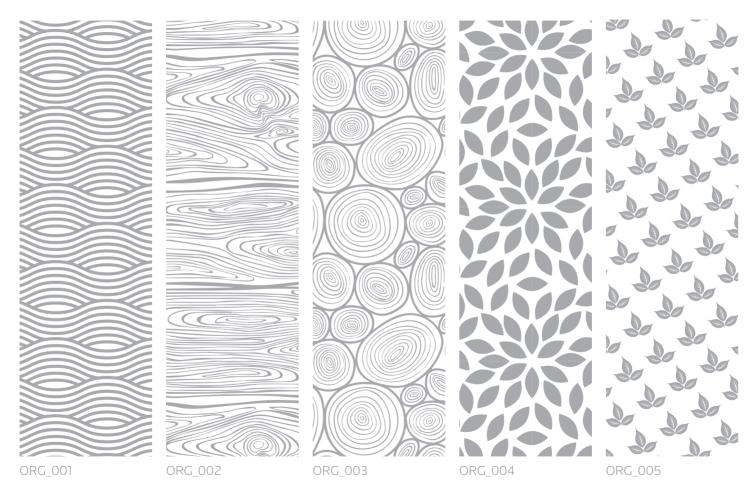

## PATTERN CATALOG

Vector Patterns fo Digital Ceramic Glass

Design Collection

## PATTERN CATALOG

## **VECTOR PATTERNS FOR DIGITAL CERAMIC GLASS**

## Designed and Created by Dip-Tech Ltd.

Pattern Catalog enables to select pattern and implement in-glass for decoration, shading, privacy or any other functionality.

The Pattern Catalog provides an organized system that makes choosing vector design in simple process.

The vector pattern created in unique process that suit digital printing in glass using Dip-Tech ceramic ink and technology.

All patterns are copy rights free and may be used for any purpose.

Fourth Edition 2018









ORIENTAL | 05



06 |







ORI\_010

















ABS\_006 ABS\_007

ABS\_008

ABS\_009

ABS\_010







ABS\_012

















ORG\_015

















GEO\_001











38 |







FUS 005