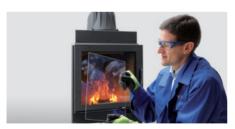

# Cleaning Tip 2

The fireplace and the SCHOTT ROBAX® fireviewing panel must be completely cooled before the surface can be cleaned.

# Cleaning Tip 3

Clean the outside of the SCHOTT ROBAX® panel with a soft cloth **only**. Do **not** use scouring pads, abrasive cleaners or scouring agents as they may damage the surface of the glass-ceramic panel.