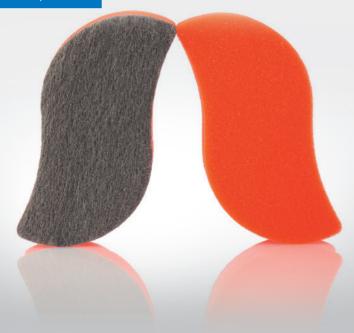

For the inside, the SCHOTT ROBAX® Dry Wiper is the most appropriate cleaning device.

(In case of ROBAX° TrueView please clean both sides with a soft cloth only.)

For a quick and easy cleaning of the uncoated surface of your SCHOTT ROBAX® fire-viewing panel:

# **SCHOTT ROBAX® Dry Wiper**

www.schott.com/robax

SCHOTT North America, Inc. 5530 Shepherdsville Road Louisville, KY 40228 USA Phone (800)822-0600 info.robax@us.schott.com schott.com/robax